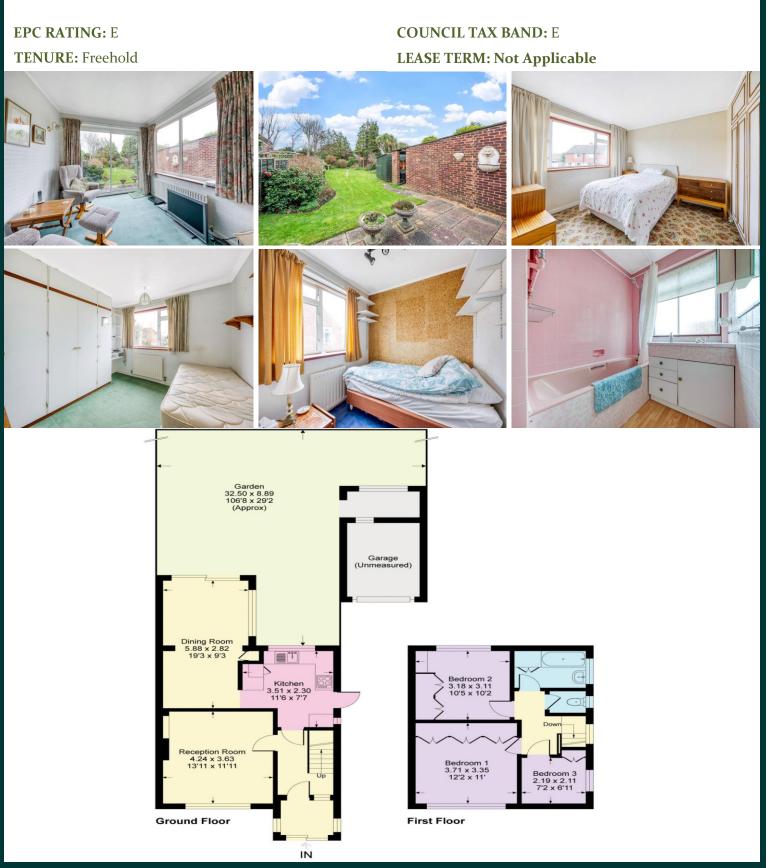

NO FORWARD CHAIN GARAGE AND DRIVE IN NEED OF COSMETIC UPDATING EXTENDED SECOND RECEPTION 100FT REAR GARDEN CLOSE TO AMENITIES

**5 Barham Close** Bromley, BR2 8LU

Guide Price £500,000-£525,000 Offered with NO FORWARD and set within a quiet cul-de-sac close to amenities Village Estates are delight to offer this Three Bedroom semi-detached home with 100ft Rear Garden, Garage and Drive plus extended second reception.

CONSUMER PROCTECTION FROM UNFAIR TRADING REGULATIONS 2008

Please note that any services, heating system or appliances have not been tested, and no warranty can be given or implied as to their working order. You are advised to obtain verification from your solicitor or surveyor. References to the tenure of a property are based on information supplied by the seller. We have not had sight of the title documents and a buyer is advised to obtain verification from their solicitor. Items shown in photographs are not included unless specifically mentioned within the sales particulars, but may be available by separate negotiation. Whilst every attempt has been made to ensure the accuracy of the floor plan contained here, measurements of doors, windows, rooms and any other items are approximate and no responsibility is taken for any error, omission, or mis-statement. We advise you to book an appointment to view before embarking on any journey to see a property, and check its availability. The accuracy of these details are not guaranteed and they do not form part of the contract.