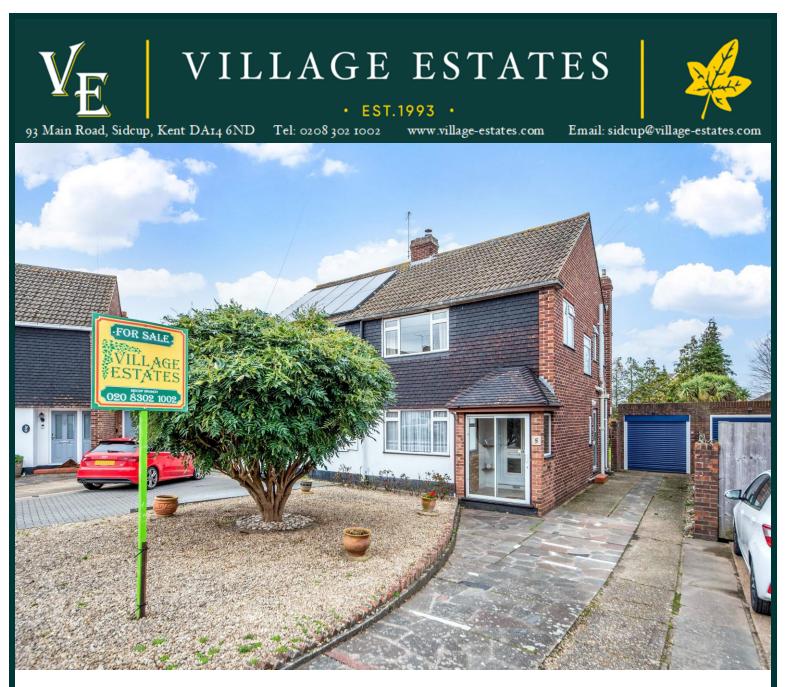

NO FORWARD CHAIN GARAGE AND DRIVE IN NEED OF COSMETIC UPDATING EXTENDED SECOND RECEPTION 100FT REAR GARDEN CLOSE TO AMENITIES

**5 Barham Close** Bromley, BR2 8LU

Guide Price £500,000-£525,000 Offered with NO FORWARD and set within a quiet cul-de-sac close to amenities Village Estates are delight to offer this Three Bedroom semi-detached home with 100ft Rear Garden, Garage and Drive plus extended second reception.